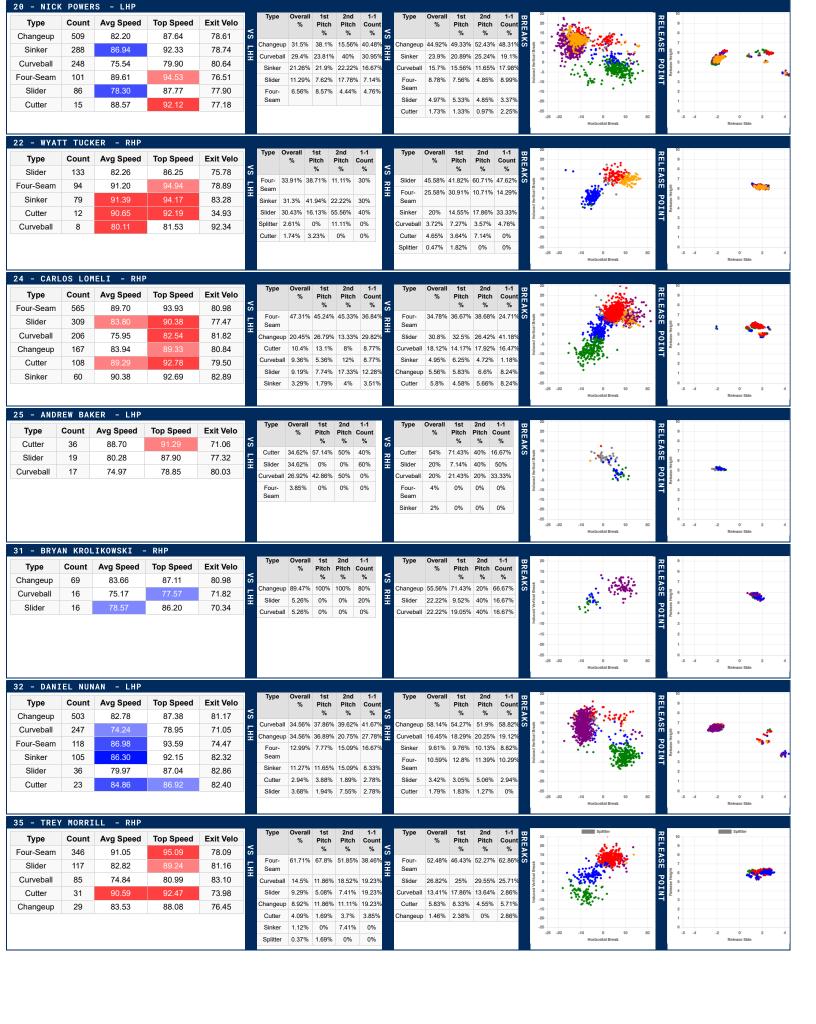

|                    | STIAN D      | DAY - RHP          |                    |                |                   |                  |                |                |                             |                     |              |                      |                 |                    |            |                |                           |              |            |                              |
|--------------------|--------------|--------------------|--------------------|----------------|-------------------|------------------|----------------|----------------|-----------------------------|---------------------|--------------|----------------------|-----------------|--------------------|------------|----------------|---------------------------|--------------|------------|------------------------------|
| Туре               | Count        |                    | Top Speed          | Exit Velo      | Type              | Overall %        | 1st<br>Pitch   | 2nd            | 1-1                         | Туре                | Overall %    | 1st<br>Pitch         | 2nd<br>Pitch    | 1-1<br>Count       | 뫄          | 25             |                           |              | ᇛ          | 10                           |
| Four-Seam          | 328          | 88.68              | 94.45              |                | VS S              | 70               | %              | Pitch<br>%     | Count %                     |                     | 70           | %                    | %               | %                  | REAL       | 15             |                           |              | ELEASE     | 8                            |
| Slider             | 278          | 81.33              | 88.08              | 77.89          | Changeup<br>Four- |                  |                |                | ~                           | Slider              | 29.29%       |                      |                 |                    | S          | 5              | <b>4</b>                  |              | SE N       | 7 6                          |
| Changeup           | 261          | 81.52              | 87.71              | 79.52          | Four-<br>Seam     | 23.42%           | 22.45%         | 30.26%         | 6 22.06% <del>=</del>       | Four-<br>Seam       | 27.56%       | 23.83%               | 20.43%          | 27.14%             | d Vertice  | 0              |                           |              | POIN.      | 5                            |
| Sinker             | 225          | 88.35              | 93.32              | 79.66          | Sinker            |                  |                |                | 6 17.65%                    |                     | 17.46%       |                      |                 |                    | Induce     | -5             |                           |              | IN         | 3                            |
| Curveball          | 181          | 75.79              | 79.72              | 77.38          | Slider            | 12.82%           | 8.16%<br>8.84% |                | 13.24%                      | Sinker              |              | 16.06%<br>9.33%      | 15.05%<br>5.38% | 11.43%             |            | -15            |                           |              |            | 2                            |
| Cutter             | 5            | 86.69              | 88.63              | 87.14          | Cutter            | 0.51%            | 0%             | 0%             | 1.47%                       | Changeup<br>Cutter  | 0.29%        | 0%                   | 0%              | 0%                 |            | -25<br>-25 -26 | 0 -10 0                   | 10 20        | 0          | -5 -4 -2 0 2                 |
|                    |              |                    |                    |                |                   |                  |                |                |                             |                     |              |                      |                 |                    |            |                | Horizontal Br             |              |            | Release Side                 |
| 13 - NIC           | K MCCLA      | NAHAN - R          | НР                 |                | Туре              | Overall          | 1st            | 2nd            | 1-1                         | Type                | Overall      | 1st                  | 2nd             | 1-1                |            | 25             |                           |              |            | 10                           |
| Type               | Count        | Avg Speed          | Top Speed          | Exit Velo      | ٧s                | %                | Pitch<br>%     | Pitch %        | Count %                     | 71.                 | %            | Pitch<br>%           |                 | Count<br>%         | REAKS      | 20             |                           |              | RELEAS     | 9                            |
| Changeup<br>Slider | 36<br>29     | 85.66<br>79.28     | 87.51<br>82.39     | 83.84<br>74.95 | Ob                | 72.22%           |                |                | 100% ×                      | Slider              | 46.67%       |                      |                 | 40%                | SX year    | 10             |                           | 124          | AS .       | 7                            |
| Sinker             | 11           | 87.40              | 88.00              | 43.12          | Sinker            | 16.67%           | 33.33%         | 0%             | 0% Ξ                        | Changeup            | 38.33%       | 50%                  | 25%             | 60%                | ertical B  | 0              |                           | : 4          | E P        | •                            |
| Onno               |              | 01.40              | 00.00              | 40.12          | Four-<br>Seam     | 5.56%            | 0%             | 0%             | 0%                          | Sinker<br>Curveball | 13.33%       | 6.25%                | 0%<br>12.5%     | 0%                 | duced V    | -5             |                           | ,            | POIN.      | 4                            |
|                    |              |                    |                    |                | Slider            | 5.56%            | 0%             | 0%             | 0%                          | Curveball           | 1.07 /6      | 070                  | 12.570          | 0 76               | <u> </u>   | 15             |                           |              | -          | 2                            |
|                    |              |                    |                    |                |                   |                  |                |                |                             |                     |              |                      |                 |                    |            | 20             |                           |              |            | 1                            |
|                    |              |                    |                    |                |                   |                  |                |                |                             |                     |              |                      |                 |                    |            | -25 -20        | 0 -10 0<br>Horizontal Bro | 10 20<br>nak |            | -5 -4 -2 0 2<br>Release Side |
| 14 - KELS          | SEY WAR      | RD - LHP           |                    |                |                   |                  |                |                |                             |                     |              |                      |                 |                    |            |                |                           |              |            |                              |
| Туре               | Count        | Avg Speed          | Top Speed          | Exit Velo      | Туре              | Overall<br>%     |                | 2nd<br>Pitch C | 1-1<br>Count                | Туре                | Overall<br>% |                      | 2nd<br>Pitch    | 1-1<br>Count       | BRE        | 25             | . بعثقون                  |              | REL        | 9                            |
| Four-Seam          | 629          | 89.38              | 93.40              | 77.52          | So                | 44.050           | %              | %              | % S                         | F                   | 20.000       | %                    | %               | %                  | REAKS      | 15             |                           |              | ELEASE     | 8                            |
| Slider             | 460          | 81.84              | 88.22              | 75.64          | Four-<br>Seam     | 41.85%           | 45.6%          | 46% 3          | 4.48%<br>=                  | Four-<br>Seam       | 38.38%       | 42.4%                | 38.05%          | 32%                | S la Break | 5              |                           | 7.3          | 2          | ,                            |
| Changeup           | 170          | 83.00              | 87.40              | 75.33          | Slider            | 38.22%           | 26.4%          | 34% 4          | 43.1%                       | Slider              | 24.01%       | 17.6%                | 22.12%          | 24%                | ad Vertic  | -5             | : Alexander               | * **         | POIN.      | 5 4                          |
| Cutter             | 153          | 88.13              | 91.10              | 74.87          | Curreball         | 10.69%           |                |                | 3.79%                       | Changeup            |              | 17.2%                |                 | 28%                | Induce     | -10            |                           |              | I I        | 3                            |
| Curveball          | 93           | 76.34              | 80.37              | 78.66          | Curveball         | 4.17%<br>2.9%    |                |                | 1.72%<br>5.17%              | Cutter              | 9.06%        | 7.6%<br>8.4%         | 6.19%<br>4.42%  | 2%                 |            | -15            |                           |              |            | 1                            |
| Sinker             | 83           | 88.43              | 92.79              | 80.60          | Sinker            | 1.99%            |                |                | 1.72%                       | Curveball           | 6.75%        | -                    |                 | 6%                 |            | -25 -26        | 0 -10 0                   | 10 20        |            | -5 -4 -2 0 2                 |
|                    |              |                    |                    |                | Splitter          | 0.18%            | 0%             | 0%             | 0%                          |                     |              |                      |                 |                    |            |                | Horizontal Br             |              |            | Release Side                 |
| 16 - DIE           | GO JORD      | AN - RHP           |                    |                | Туре              | Overall          | 1st            | 2nd            | 1-1                         | Type                | Overall      | 1st                  | 2nd             | 1-1                |            | 25             |                           |              |            | 10                           |
| Туре               | Count        |                    | Top Speed          | Exit Velo      |                   | %                | Pitch<br>%     | Pitch<br>%     | Count <                     | .,,,,,              | %            | Pitch<br>%           | Pitch<br>%      | Count              | 3REAKS     | 20             | 133                       | ě.           | Ĩ.         | 9                            |
| Four-Seam          | 180          | 88.80<br>84.53     | 92.79<br>90.46     | 81.50<br>80.94 | Four-             | 48.85%           |                | 50%            | · · ·                       | Four-               | 50%          | 43.14%               |                 |                    | XX<br>Week | 10             |                           |              | ELEASE     | 7                            |
| Changeup           | 107<br>56    | 75.20              | 79.09              | 81.29          | Seam Changoup     | 20.66%           | E0 62%         | AE AE0/        | 王<br>6 26.67%               | Seam<br>Curveball   | 22 16%       | 27 45%               | 50%             | 13.64%             | ertical B  | 0              | 83.                       |              | 2          | 5 5                          |
| Slider             | 16           | 82.81              | 87.21              | 75.78          | Curveball         | 6.9%             | 3.85%          | 0%             | 13.33%                      | Changeup            |              |                      | 11.54%          |                    | A peonp    | -5             | 1.50                      |              | POIN.      | 4                            |
| Sinker             | 5            | 89.87              | 91.50              | 58.75          | Sinker            | 2.3%             | 1.92%          | 0%             | 0%                          | Slider              | 6.32%        | 9.8%                 | 3.85%           | 9.09%              | <u> </u>   | -15            |                           |              | -          | 2                            |
|                    |              |                    |                    |                | Slider            | 2.3%             | 1.92%          | 4.55%          | 6.67%                       | Sinker              | 0.53%        | 0%                   | 0%              | 0%                 |            | 20             |                           |              |            | 1                            |
|                    |              |                    |                    |                |                   |                  |                |                |                             |                     |              |                      |                 |                    |            | -25 -26        | 0 -10 0<br>Horizontal Br  | 10 20<br>nak |            | -5 -4 -2 0 2<br>Release Side |
| 16 - JAX0          | ON O'NE      | AL - LHP           |                    |                |                   |                  |                |                |                             |                     |              |                      |                 |                    |            |                |                           |              |            |                              |
| Туре               | Count        | Avg Speed          | Top Speed          | Exit Velo      | Туре              | Overall<br>%     | 1st<br>Pitch   | 2nd<br>Pitch   | 1-1<br>Count                | Туре                | Overall<br>% | 1st<br>Pitch         | 2nd<br>Pitch    | 1-1<br>Count       | BRE        | 25             |                           |              | REL        | 9                            |
| Sinker             | 243          | 90.08              | 93.15              | 76.25          | Sinker            | 44 69%           | %<br>52.63%    | %<br>45.05%    | % 50%                       |                     | 42 40%       | %<br>50.75%          | %               | %                  | AKS        | 15             | 200                       |              | EASE       | 7                            |
| Slider             | 158          | 81.16              | 84.94              | 72.14          | Sinker            | 44.68%<br>35.46% | 26.32%         |                | ~                           | Sinker<br>Changeup  | 43.49%       |                      |                 |                    | cal Brea   | 5              | 2                         | Ÿ.           |            | 6                            |
| Changeup           | 72           | 85.02              | 89.22              | 74.16          | Four-             |                  | 5.26%          |                | 8.33%                       | Slider              |              | 14.93%               |                 |                    | ced Verti  | -5             |                           |              | POIN.      | 5                            |
| Four-Seam          | 58           | 90.02              | 92.62              | 78.18          | Seam<br>Changeup  | 5.67%            | 9.21%          | 5.41%          | 4.17%                       | Four-<br>Seam       | 11.52%       | 10.45%               | 17.24%          | 4.55%              | Induc      | -10            | •                         | •            | - <b>-</b> | 3                            |
| Curveball          | 18           | 78.58              | 81.77              | 83.27          | Curveball         | 4.61%            | 6.58%          | 2.7%           |                             |                     | 1.86%        | 2.99%                | 0%              | 4.55%              |            | -15            |                           | •            |            | 1                            |
|                    |              |                    |                    |                |                   |                  |                |                |                             | Cutter              | 0.74%        | 1.49%                | 0%              | 0%                 |            | -25 -26        | 0 -10 0                   | 10 20        | 0          | 0 -5 -4 -2 0 2               |
|                    |              |                    |                    |                |                   |                  |                |                |                             |                     |              |                      |                 |                    |            |                | Horizontal Br             | nak.         |            | Release Side                 |
| 18 - MAX           |              |                    | Ton Current        | Exit Velo      | Туре              | Overall          | 1st            | 2nd            | 1-1                         | Туре                | Overall      | 1st                  | 2nd             | 1-1                | В          | 25             |                           |              | 꼰          | 10                           |
| Type<br>Four-Seam  | Count<br>166 | Avg Speed<br>86.66 | Top Speed<br>89.42 |                | ٧S                | %                | Pitch<br>%     | Pitch<br>%     | Count %                     |                     | %            | Pitch<br>%<br>40.54% | Pitch<br>%      | Count<br>%         | REA        | 15             | 4                         |              | E          | 8                            |
| Slider             | 81           | 77.65              | 89.42<br>87.95     | 74.97          | E                 | 47.67%           |                |                | ده<br>42.86% <mark>ح</mark> | Four-               | 47.4%        | 40.54%               | 55.56%          | 33.33%             | Syl        | 10             |                           | i .          | ELEASE     | 7                            |
| Changeup           | 61           | 78.37              | 85.74              | 87.60          | Seam Slider       | 33.16%           | 23.91%         | 29.63%         | <b>壬</b><br>6 42.86%        | Seam<br>Changeup    | 31.17%       | 43.24%               | 33.33%          | 58.33%             | Vertical L | 0              | 14                        |              | 2          | 5                            |
| Cutter             | 21           | 86.41              | 88.45              | 66.17          | Changeup          |                  |                |                | 4.76%                       | Slider              |              | 5.41%                | 5.56%           | 0%                 | peonpu     | -5             | •                         |              | POINT      | 3                            |
| Curveball          | 14           | 74.66              | 76.26              | 66.82          | Curveball         | 6.22%            | 8.7%           | 3.7%           |                             | Cutter              | 7.79%        |                      | 5.56%           | 8.33%              |            | 15             |                           |              |            | 2                            |
| Sinker             | 8            | 85.69              | 87.89              | 92.81          | Cutter<br>Sinker  | 4.66%<br>2.07%   | 4.35%<br>6.52% |                | 4.76%<br>0%                 | Sinker<br>Curveball | 1.95%        | 2.7%                 | 0%              | 0%                 |            | 20             |                           |              |            | 0                            |
|                    |              |                    |                    |                |                   |                  |                |                |                             |                     |              |                      |                 |                    |            | -25 -26        | 0 -10 0<br>Horizontal Br  | 10 20<br>ak  | 0          | -5 -4 -2 0 2<br>Release Side |
| 19 - ZACH          | H OTTIN      | IGER - LHP         | )                  |                |                   |                  |                |                |                             |                     |              |                      |                 |                    |            | 25             |                           |              |            | 10                           |
| Туре               | Count        | Avg Speed          | Top Speed          | Exit Velo      | Туре              | Overall<br>%     | 1st<br>Pitch   | 2nd<br>Pitch   |                             | Type                | Overall<br>% | 1st<br>Pitch         | 2nd<br>Pitch    | 1-1<br>Count       | BREA       | 20             |                           | •            | REL        | 9                            |
| Sinker             | 421          | 91.02              | 93.65              |                | Sinker            | 51.68%           | %<br>64.55%    | %<br>41.94%    | % %<br>6 44.74%             | Slider              | 40.11%       | <b>%</b><br>36.67%   | <b>%</b> 51.9%  | <b>%</b><br>32.69% |            | 15             |                           |              | ELEAS      | 7                            |
| Slider             | 280          | 82.99              | 86.15              | 77.76          | Changeup          |                  |                |                | 6 34.21% <del>2</del>       |                     | 38.79%       |                      | 31.65%          |                    | ical Bret  | 5              |                           | aly.         | - " 4      | • 304                        |
| Four-Seam          | 123          | 91.33              | 95.63              | 73.72          | Slider            |                  |                | 6.45%          | 13.16%                      | Four-               | 15.25%       |                      | 11.39%          |                    | ced Vert   | -5             |                           |              | POIN.      | 4                            |
| Changeup           | 104<br>18    | 83.95<br>78.57     | 90.44<br>82.76     | 73.41<br>81.03 | Four-<br>Seam     | 10.1%            | 6.36%          | 12.9%          | 5.26%                       | Seam<br>Changeup    | 3.01%        | 3.33%                | 2.53%           | 3.85%              | Indu       | 10             | * : *                     |              | H          | 3                            |
| Curvebail          | 10           | 10.01              | - 62.70            | 01.03          | Curveball         | 0.96%            | 1.82%          | 0%             | 2.63%                       | Curveball           |              | 3.33%                | 2.53%           | 0%                 |            | 20             |                           |              |            | 1                            |
|                    |              |                    |                    |                |                   |                  |                |                |                             | Splitter            | 0.19%        | 0.67%                | 0%              | 0%                 |            | -25<br>-25 -26 | 0 -10 0                   | 10 20        | 0          | -5 -4 -2 0 2                 |
|                    |              |                    |                    |                |                   |                  |                |                |                             |                     |              |                      |                 |                    |            |                | Horizontal Br             | ak           |            | Release Side                 |