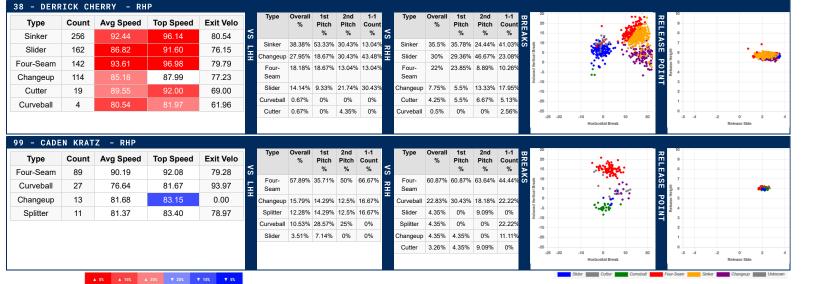

|                    | STIAN D      | DAY - RHP          |                    |                |                   |                  |                |                |                             |                     |              |                      |                 |                    |            |                |                           |              |            |                              |
|--------------------|--------------|--------------------|--------------------|----------------|-------------------|------------------|----------------|----------------|-----------------------------|---------------------|--------------|----------------------|-----------------|--------------------|------------|----------------|---------------------------|--------------|------------|------------------------------|
| Туре               | Count        |                    | Top Speed          | Exit Velo      | Type              | Overall %        | 1st<br>Pitch   | 2nd            | 1-1                         | Туре                | Overall %    | 1st<br>Pitch         | 2nd<br>Pitch    | 1-1<br>Count       | 뫄          | 25             |                           |              | ᇛ          | 10                           |
| Four-Seam          | 328          | 88.68              | 94.45              |                | VS S              | 70               | %              | Pitch<br>%     | Count %                     |                     | 70           | %                    | %               | %                  | REAL       | 15             |                           |              | ELEASE     | 8                            |
| Slider             | 278          | 81.33              | 88.08              | 77.89          | Changeup<br>Four- |                  |                |                | ~                           | Slider              | 29.29%       |                      |                 |                    | S          | 5              | <b>4</b>                  |              | SE N       | 7 6                          |
| Changeup           | 261          | 81.52              | 87.71              | 79.52          | Four-<br>Seam     | 23.42%           | 22.45%         | 30.26%         | 6 22.06% <del>=</del>       | Four-<br>Seam       | 27.56%       | 23.83%               | 20.43%          | 27.14%             | d Vertice  | 0              |                           |              | POIN.      | 5                            |
| Sinker             | 225          | 88.35              | 93.32              | 79.66          | Sinker            |                  |                |                | 6 17.65%                    |                     | 17.46%       |                      |                 |                    | Induce     | -5             |                           |              | IN         | 3                            |
| Curveball          | 181          | 75.79              | 79.72              | 77.38          | Slider            | 12.82%           | 8.16%<br>8.84% |                | 13.24%                      | Sinker              |              | 16.06%<br>9.33%      | 15.05%<br>5.38% | 11.43%             |            | -15            |                           |              |            | 2                            |
| Cutter             | 5            | 86.69              | 88.63              | 87.14          | Cutter            | 0.51%            | 0%             | 0%             | 1.47%                       | Changeup<br>Cutter  | 0.29%        | 0%                   | 0%              | 0%                 |            | -25<br>-25 -26 | 0 -10 0                   | 10 20        | 0          | -5 -4 -2 0 2                 |
|                    |              |                    |                    |                |                   |                  |                |                |                             |                     |              |                      |                 |                    |            |                | Horizontal Br             |              |            | Release Side                 |
| 13 - NIC           | K MCCLA      | NAHAN - R          | НР                 |                | Туре              | Overall          | 1st            | 2nd            | 1-1                         | Type                | Overall      | 1st                  | 2nd             | 1-1                |            | 25             |                           |              |            | 10                           |
| Type               | Count        | Avg Speed          | Top Speed          | Exit Velo      | ٧s                | %                | Pitch<br>%     | Pitch %        | Count %                     | 71.                 | %            | Pitch<br>%           |                 | Count<br>%         | REAKS      | 20             |                           |              | RELEAS     | 9                            |
| Changeup<br>Slider | 36<br>29     | 85.66<br>79.28     | 87.51<br>82.39     | 83.84<br>74.95 | Ob                | 72.22%           |                |                | 100% ×                      | Slider              | 46.67%       |                      |                 | 40%                | SX year    | 10             |                           | 124          | AS .       | 7                            |
| Sinker             | 11           | 87.40              | 88.00              | 43.12          | Sinker            | 16.67%           | 33.33%         | 0%             | 0% Ξ                        | Changeup            | 38.33%       | 50%                  | 25%             | 60%                | ertical B  | 0              |                           | : 4          | E P        | •                            |
| Onno               |              | 01.40              | 00.00              | 40.12          | Four-<br>Seam     | 5.56%            | 0%             | 0%             | 0%                          | Sinker<br>Curveball | 13.33%       | 6.25%                | 0%<br>12.5%     | 0%                 | duced V    | -5             |                           | ,            | POIN.      | 4                            |
|                    |              |                    |                    |                | Slider            | 5.56%            | 0%             | 0%             | 0%                          | Curveball           | 1.07 /6      | 070                  | 12.570          | 0 76               | <u> </u>   | 15             |                           |              | -          | 2                            |
|                    |              |                    |                    |                |                   |                  |                |                |                             |                     |              |                      |                 |                    |            | 20             |                           |              |            | 1                            |
|                    |              |                    |                    |                |                   |                  |                |                |                             |                     |              |                      |                 |                    |            | -25 -20        | 0 -10 0<br>Horizontal Bro | 10 20<br>nak |            | -5 -4 -2 0 2<br>Release Side |
| 14 - KELS          | SEY WAR      | RD - LHP           |                    |                |                   |                  |                |                |                             |                     |              |                      |                 |                    |            |                |                           |              |            |                              |
| Туре               | Count        | Avg Speed          | Top Speed          | Exit Velo      | Туре              | Overall<br>%     |                | 2nd<br>Pitch C | 1-1<br>Count                | Туре                | Overall<br>% |                      | 2nd<br>Pitch    | 1-1<br>Count       | BRE        | 25             | . بعثقون                  |              | REL        | 9                            |
| Four-Seam          | 629          | 89.38              | 93.40              | 77.52          | So                | 44.050           | %              | %              | % S                         | F                   | 20.000       | %                    | %               | %                  | REAKS      | 15             |                           |              | ELEASE     | 8                            |
| Slider             | 460          | 81.84              | 88.22              | 75.64          | Four-<br>Seam     | 41.85%           | 45.6%          | 46% 3          | 4.48%<br>=                  | Four-<br>Seam       | 38.38%       | 42.4%                | 38.05%          | 32%                | S la Break | 5              |                           | 7.3          | 2          | ,                            |
| Changeup           | 170          | 83.00              | 87.40              | 75.33          | Slider            | 38.22%           | 26.4%          | 34% 4          | 43.1%                       | Slider              | 24.01%       | 17.6%                | 22.12%          | 24%                | ad Vertic  | -5             | : Alexander               | * **         | POIN.      | 5 4                          |
| Cutter             | 153          | 88.13              | 91.10              | 74.87          | Curreball         | 10.69%           |                |                | 3.79%                       | Changeup            |              | 17.2%                |                 | 28%                | Induce     | -10            |                           |              | I I        | 3                            |
| Curveball          | 93           | 76.34              | 80.37              | 78.66          | Curveball         | 4.17%<br>2.9%    |                |                | 1.72%<br>5.17%              | Cutter              | 9.06%        | 7.6%<br>8.4%         | 6.19%<br>4.42%  | 2%                 |            | -15            |                           |              |            | 1                            |
| Sinker             | 83           | 88.43              | 92.79              | 80.60          | Sinker            | 1.99%            |                |                | 1.72%                       | Curveball           | 6.75%        | -                    |                 | 6%                 |            | -25 -26        | 0 -10 0                   | 10 20        |            | -5 -4 -2 0 2                 |
|                    |              |                    |                    |                | Splitter          | 0.18%            | 0%             | 0%             | 0%                          |                     |              |                      |                 |                    |            |                | Horizontal Br             |              |            | Release Side                 |
| 16 - DIE           | GO JORD      | AN - RHP           |                    |                | Туре              | Overall          | 1st            | 2nd            | 1-1                         | Type                | Overall      | 1st                  | 2nd             | 1-1                |            | 25             |                           |              |            | 10                           |
| Туре               | Count        |                    | Top Speed          | Exit Velo      |                   | %                | Pitch<br>%     | Pitch<br>%     | Count <                     | .,,,,,              | %            | Pitch<br>%           | Pitch<br>%      | Count              | 3REAKS     | 20             | 133                       | ě.           | Ĩ.         | 9                            |
| Four-Seam          | 180          | 88.80<br>84.53     | 92.79<br>90.46     | 81.50<br>80.94 | Four-             | 48.85%           |                | 50%            | · · ·                       | Four-               | 50%          | 43.14%               |                 |                    | XX<br>Week | 10             |                           |              | ELEASE     | 7                            |
| Changeup           | 107<br>56    | 75.20              | 79.09              | 81.29          | Seam Changoup     | 20.66%           | E0 62%         | AE AE0/        | 王<br>6 26.67%               | Seam<br>Curveball   | 22 16%       | 27 45%               | 50%             | 13.64%             | ertical B  | 0              | 83.                       |              | 2          | 5 5                          |
| Slider             | 16           | 82.81              | 87.21              | 75.78          | Curveball         | 6.9%             | 3.85%          | 0%             | 13.33%                      | Changeup            |              |                      | 11.54%          |                    | A peonp    | -5             | 1.50                      |              | POIN.      | 4                            |
| Sinker             | 5            | 89.87              | 91.50              | 58.75          | Sinker            | 2.3%             | 1.92%          | 0%             | 0%                          | Slider              | 6.32%        | 9.8%                 | 3.85%           | 9.09%              | <u> </u>   | -15            |                           |              | -          | 2                            |
|                    |              |                    |                    |                | Slider            | 2.3%             | 1.92%          | 4.55%          | 6.67%                       | Sinker              | 0.53%        | 0%                   | 0%              | 0%                 |            | 20             |                           |              |            | 1                            |
|                    |              |                    |                    |                |                   |                  |                |                |                             |                     |              |                      |                 |                    |            | -25 -26        | 0 -10 0<br>Horizontal Br  | 10 20<br>nak |            | -5 -4 -2 0 2<br>Release Side |
| 16 - JAX0          | ON O'NE      | AL - LHP           |                    |                |                   |                  |                |                |                             |                     |              |                      |                 |                    |            |                |                           |              |            |                              |
| Туре               | Count        | Avg Speed          | Top Speed          | Exit Velo      | Туре              | Overall<br>%     | 1st<br>Pitch   | 2nd<br>Pitch   | 1-1<br>Count                | Туре                | Overall<br>% | 1st<br>Pitch         | 2nd<br>Pitch    | 1-1<br>Count       | BRE        | 25             |                           |              | REL        | 9                            |
| Sinker             | 243          | 90.08              | 93.15              | 76.25          | Sinker            | 44 69%           | %<br>52.63%    | %<br>45.05%    | % 50%                       |                     | 42 40%       | %<br>50.75%          | %               | %                  | AKS        | 15             | 200                       |              | EASE       | 7                            |
| Slider             | 158          | 81.16              | 84.94              | 72.14          | Sinker            | 44.68%<br>35.46% | 26.32%         |                | ~                           | Sinker<br>Changeup  | 43.49%       |                      |                 |                    | cal Brea   | 5              | 2                         | Ÿ.           |            | 6                            |
| Changeup           | 72           | 85.02              | 89.22              | 74.16          | Four-             |                  | 5.26%          |                | 8.33%                       | Slider              |              | 14.93%               |                 |                    | ced Verti  | -5             |                           |              | POIN.      | 5                            |
| Four-Seam          | 58           | 90.02              | 92.62              | 78.18          | Seam<br>Changeup  | 5.67%            | 9.21%          | 5.41%          | 4.17%                       | Four-<br>Seam       | 11.52%       | 10.45%               | 17.24%          | 4.55%              | Induc      | -10            | •                         | •            | - <b>-</b> | 3                            |
| Curveball          | 18           | 78.58              | 81.77              | 83.27          | Curveball         | 4.61%            | 6.58%          | 2.7%           |                             |                     | 1.86%        | 2.99%                | 0%              | 4.55%              |            | -15            |                           | •            |            | 1                            |
|                    |              |                    |                    |                |                   |                  |                |                |                             | Cutter              | 0.74%        | 1.49%                | 0%              | 0%                 |            | -25 -26        | 0 -10 0                   | 10 20        | 0          | 0 -5 -4 -2 0 2               |
|                    |              |                    |                    |                |                   |                  |                |                |                             |                     |              |                      |                 |                    |            |                | Horizontal Br             | nak.         |            | Release Side                 |
| 18 - MAX           |              |                    | Ton Current        | Exit Velo      | Туре              | Overall          | 1st            | 2nd            | 1-1                         | Туре                | Overall      | 1st                  | 2nd             | 1-1                | В          | 25             |                           |              | 꼰          | 10                           |
| Type<br>Four-Seam  | Count<br>166 | Avg Speed<br>86.66 | Top Speed<br>89.42 |                | ٧S                | %                | Pitch<br>%     | Pitch<br>%     | Count %                     |                     | %            | Pitch<br>%<br>40.54% | Pitch<br>%      | Count<br>%         | REA        | 15             | 4                         |              | E          | 8                            |
| Slider             | 81           | 77.65              | 89.42<br>87.95     | 74.97          | E                 | 47.67%           |                |                | ده<br>42.86% <mark>ح</mark> | Four-               | 47.4%        | 40.54%               | 55.56%          | 33.33%             | Syl        | 10             |                           | i .          | ELEASE     | 7                            |
| Changeup           | 61           | 78.37              | 85.74              | 87.60          | Seam Slider       | 33.16%           | 23.91%         | 29.63%         | <b>壬</b><br>6 42.86%        | Seam<br>Changeup    | 31.17%       | 43.24%               | 33.33%          | 58.33%             | Vertical L | 0              | 14                        |              | 2          | 5                            |
| Cutter             | 21           | 86.41              | 88.45              | 66.17          | Changeup          |                  |                |                | 4.76%                       | Slider              |              | 5.41%                | 5.56%           | 0%                 | peonpu     | -5             | •                         |              | POINT      | 3                            |
| Curveball          | 14           | 74.66              | 76.26              | 66.82          | Curveball         | 6.22%            | 8.7%           | 3.7%           |                             | Cutter              | 7.79%        |                      | 5.56%           | 8.33%              |            | 15             |                           |              |            | 2                            |
| Sinker             | 8            | 85.69              | 87.89              | 92.81          | Cutter<br>Sinker  | 4.66%<br>2.07%   | 4.35%<br>6.52% |                | 4.76%<br>0%                 | Sinker<br>Curveball | 1.95%        | 2.7%                 | 0%              | 0%                 |            | 20             |                           |              |            | 0                            |
|                    |              |                    |                    |                |                   |                  |                |                |                             |                     |              |                      |                 |                    |            | -25 -26        | 0 -10 0<br>Horizontal Br  | 10 20<br>ak  | 0          | -5 -4 -2 0 2<br>Release Side |
| 19 - ZACH          | H OTTIN      | IGER - LHP         | )                  |                |                   |                  |                |                |                             |                     |              |                      |                 |                    |            | 25             |                           |              |            | 10                           |
| Туре               | Count        | Avg Speed          | Top Speed          | Exit Velo      | Туре              | Overall<br>%     | 1st<br>Pitch   | 2nd<br>Pitch   |                             | Type                | Overall<br>% | 1st<br>Pitch         | 2nd<br>Pitch    | 1-1<br>Count       | BREA       | 20             |                           | •            | REL        | 9                            |
| Sinker             | 421          | 91.02              | 93.65              |                | Sinker            | 51.68%           | %<br>64.55%    | %<br>41.94%    | % %<br>6 44.74%             | Slider              | 40.11%       | <b>%</b><br>36.67%   | <b>%</b> 51.9%  | <b>%</b><br>32.69% |            | 15             |                           |              | ELEAS      | 7                            |
| Slider             | 280          | 82.99              | 86.15              | 77.76          | Changeup          |                  |                |                | 6 34.21% <del>2</del>       |                     | 38.79%       |                      | 31.65%          |                    | ical Bret  | 5              |                           | aly.         | - " 4      | • 304                        |
| Four-Seam          | 123          | 91.33              | 95.63              | 73.72          | Slider            |                  |                | 6.45%          | 13.16%                      | Four-               | 15.25%       |                      | 11.39%          |                    | ced Vert   | -5             |                           |              | POIN.      | 4                            |
| Changeup           | 104<br>18    | 83.95<br>78.57     | 90.44<br>82.76     | 73.41<br>81.03 | Four-<br>Seam     | 10.1%            | 6.36%          | 12.9%          | 5.26%                       | Seam<br>Changeup    | 3.01%        | 3.33%                | 2.53%           | 3.85%              | Indu       | 10             | * : *                     |              | H          | 3                            |
| Curvebail          | 10           | 10.01              | - 62.70            | 01.03          | Curveball         | 0.96%            | 1.82%          | 0%             | 2.63%                       | Curveball           |              | 3.33%                | 2.53%           | 0%                 |            | 20             |                           |              |            | 1                            |
|                    |              |                    |                    |                |                   |                  |                |                |                             | Splitter            | 0.19%        | 0.67%                | 0%              | 0%                 |            | -25<br>-25 -26 | 0 -10 0                   | 10 20        | 0          | -5 -4 -2 0 2                 |
|                    |              |                    |                    |                |                   |                  |                |                |                             |                     |              |                      |                 |                    |            |                | Horizontal Br             | ak           |            | Release Side                 |